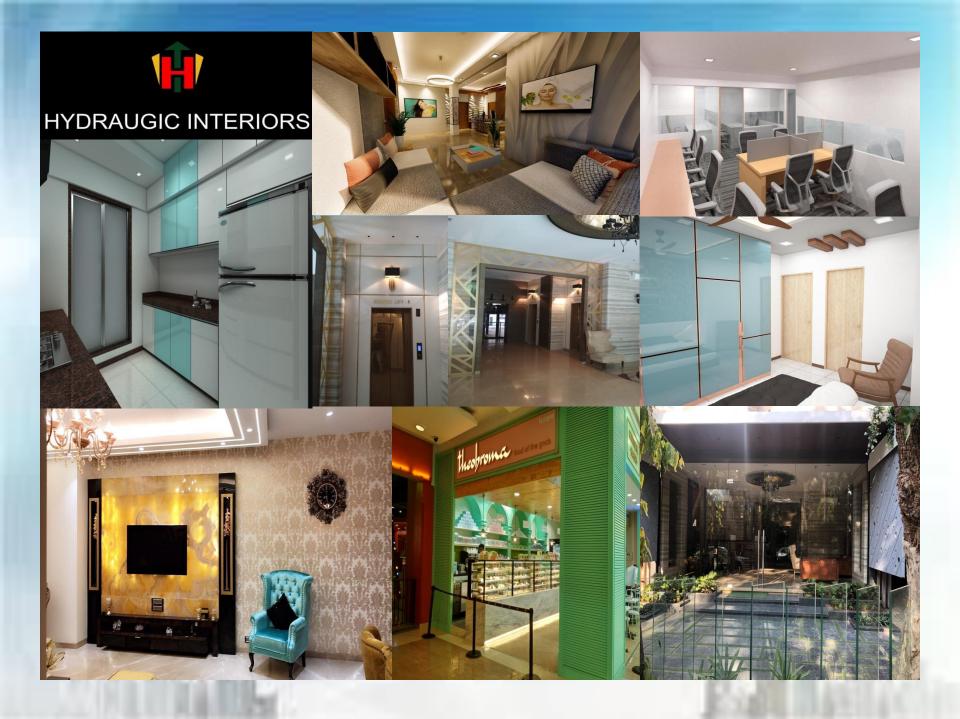

#### ARCH / Interiors:

Infra planning and designing development of complete project with necessary statutory approvals from AHJ.

MEPF: Designing, Estimation, installation of HVAC, Electrical, Fire, Plumbing, RWH and other building services.