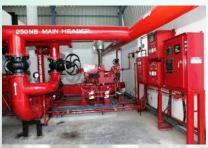

#### Arch/ Interiors - HVAC - Electrical - Fire - Plumbing - RWH - CAR Parking

BIM: Building Information Modeling is a 3d based process providing architectural and engineering team to plan and design more accurately to cater client with projected estimation.

#### ARCH / Interiors:

Infra planning and designing development of complete project with necessary statutory approvals from AHJ.

MEPF: Designing, Estimation, installation of HVAC, Electrical, Fire, Plumbing, RWH and other building services.