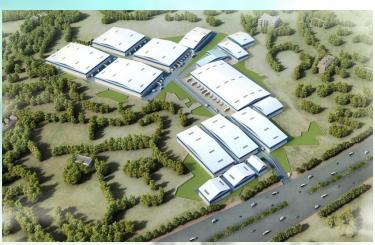

### On-going Projects:

- 1. Nathani Heights (B+G+72) Mumbai Central
- 2. Antonov Industrial Park (300 Acres) Bhiwandi
- 3. Trimurti Towers (G+12, 3 WINGS) Vasai
- 4. Proposed local resource based industry 7

  acre. En-con Architect
- 5. Holy-Family Church Vasai
- 6. <u>Aureate Tower (2B+G+28)- Bandra Ulltra</u> <u>Lifespace</u>
- 7. Zar Developers B+commercial+14, 5 wings Vasai.
- 8. <u>Proposed School Vasai Aseem Developers</u>
- Shanti Classic Towers G+21 Virar Rachna & Crystal
- 10. <u>Krishna Kunj Tower Malad Liondale Sky</u> <u>scrapper</u>